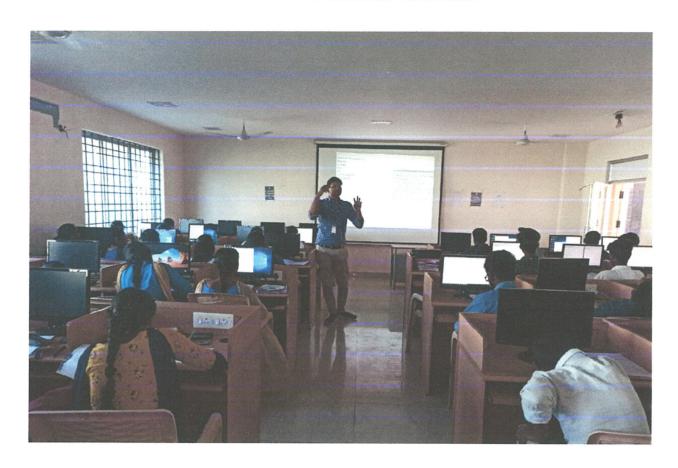

# CERTIFICATE COURSE COLLABORATION WITH WINGS TECHNOCRATS 10009- ANALYSIS & VISUALIZATION PROGRAM REPORT

The Department of Information Technology, Ganesh College of Engineering organized course on "10009- Analysis & Visualization ". The course was inaugurated on 3.09.2021 at 9.30.a.m Mr.S.Manivannan, AP/ECE of delivered the welcome address. The course was conducted during Sundays from 3.09.2021 to 1.10.2022 for the 30 hours.

The Resource Person Mr.S.Ezhumalai, Head of Wings Technocrats, delivered introduction of web and web based networks and some of the diagrams in visualization with hands on training with students.

The course Assessment with 25 multiple choice questions was carried out with around 21 students of IV-ECE students from Electronics and Communication of Engineering successful completed the course. The student was appreciated with the course completion certificate.

The feedback form was collected the particular by. Mr.S.Ganesan AP/ECE delivered the vote of Thanks at the end of the session.

At the end of this course, the students are trained with social Networks concepts.