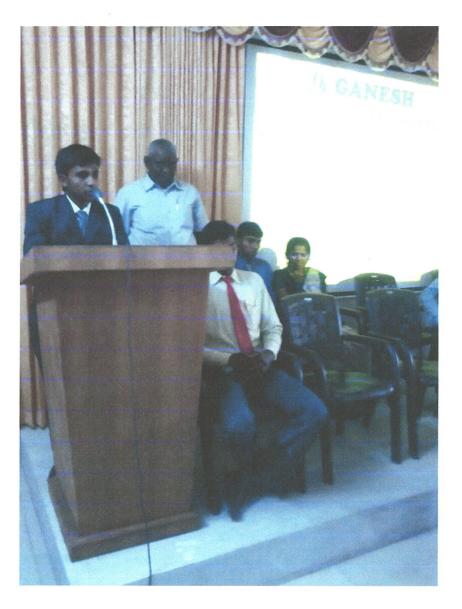

#### **Ganesh College of Engineering**

Attur Main Road, Mettupatti, Salem, Tamil Nadu 636111. Phone: 0427-2211212

Email: principal@ganeshenggcollege.org

From June 11 to June 15, 2018, the college hosted a three-day faculty development programme collaborated with Madha Engineering College on "Effective Team Buliding". The FDP programme received an over whelming response from the aspirants and finally the programme was attended by the total of 30 faculty members from various college and different departments. During this event, experts from college guided the participants and understand the importance of working in a team. Also, the queries of the participants were well addressed by the resource persons. There were 8 sessions throughout the course of this 3-day programme, which were followed with participant comments and an exam. The participants found this FDP quite beneficial. The workshop was quite educational for everyone, and the FDP was packed with knowledge. The resource person explanations were really informative. Additionally, many participants asked that future FDPs of the same kind be organized. The participants who successfully finished the programme received a certificate as well.

PHOTO OF THE FDP

CO-ORDINATOR

Collaborated with PGP College of Engineering and Technology, Namakkal Attur Main Road, Mettupatti, Salem-636111,TN

Five days Faculty Development Programme "ADVANCED LEADERSHIP SKILL" on 14.06.2021 to 18.06.2021.