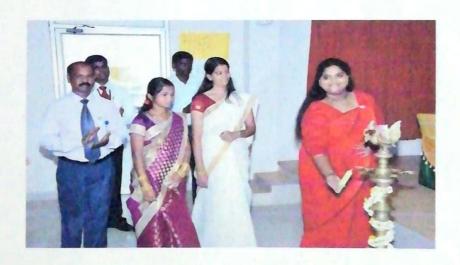

PHOTO OF THE FDP

CO-ORDINATOR

Collaborated with PGP College of Engineering and Technology, Namakkal Attur Main Road, Mettupatti, Salem-636111,TN

Five days Faculty Development Programme "ADVANCED LEADERSHIP SKILL" on 14.06.2021 to 18.06.2021.