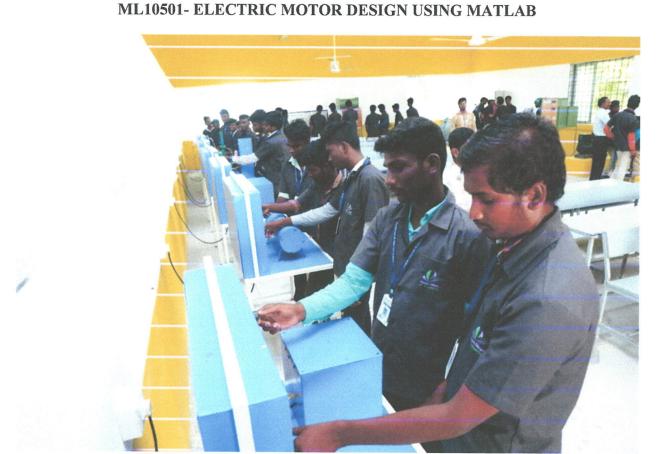

#### Respected Sir / Madam

Permission is granted to 78 students of III & IV Year Students of CSE and 3 faculties for field visit in our WINGS TECHNO CRATS, Salem on 08/02/2022 by 10.00am to 3.00 pm. Students must follow the rules and regulations of our training institution.