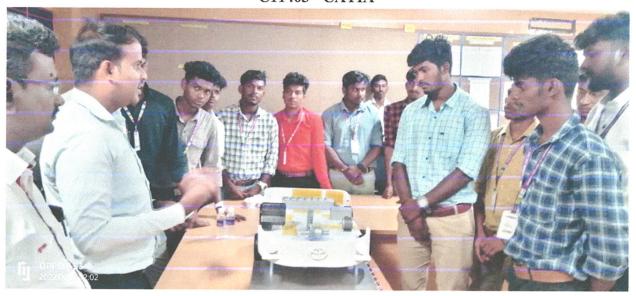

#### C11403 - CATIA

#### PROGRAM REPORT

The Department of Mechanical Engineering, Ganesh College of Engineering encouraged a certificate Course on "C11403 - CATIA". Dr.S Loganathan, HOD, Department of Mechanical Engineering made the welcoming address at 10 A.M. on the first day of the course.

This certificate course was planned of 30 hours in each Sunday from 20/03/2022 to 17/04/2022 in our college premise. The session was started by Mr.R.Govind, CMC Ltd, introduction of CATIA software, and its application, future in the modeling technology development. This certificate programme address to a syllabus that was established as the beginning and finishes of the training part the course Assessment was completed in questionnaire that included 25 questions concerning the course material. Around 40 third year mechanical Engineering students finished the course satisfactory. The students were appreciated with the course completion certificate.