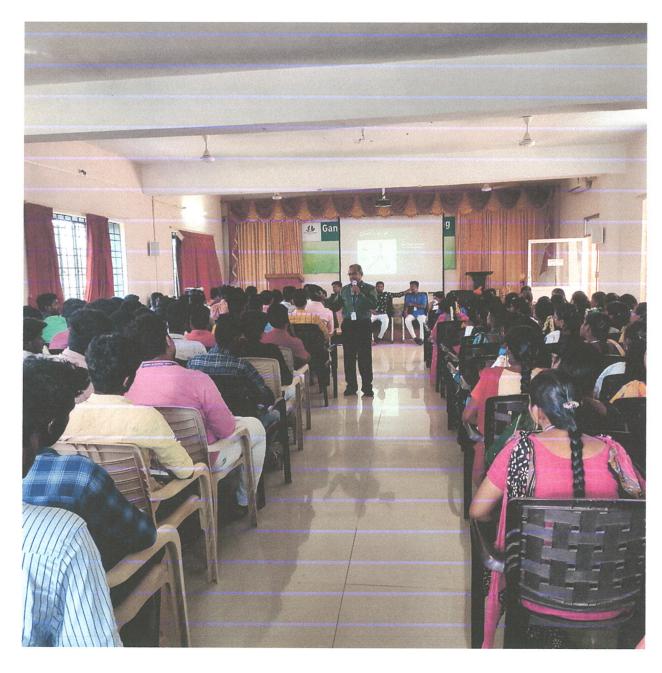

# CERTIFICATE COURSE COLLABORATION WITH WINGS TECHNOCRATS 10009- ANALYSIS & VISUALIZATION PROGRAM REPORT

The Department of Information Technology, Ganesh College of Engineering organized course on "10009- Analysis & Visualization ". The course was inaugurated on 3.09.2021 at 9.30.a.m Mr.S.Manivannan, AP/ECE of delivered the welcome address. The course was conducted during Sundays from 3.09.2021 to 1.10.2022 for the 30 hours.

The Resource Person Mr.S.Ezhumalai, Head of Wings Technocrats, delivered introduction of web and web based networks and some of the diagrams in visualization with hands on training with students.

The course Assessment with 25 multiple choice questions was carried out with around 21 students of IV-ECE students from Electronics and Communication of Engineering successful completed the course. The student was appreciated with the course completion certificate.

The feedback form was collected the particular by. Mr.S.Ganesan AP/ECE delivered the vote of Thanks at the end of the session.

At the end of this course, the students are trained with social Networks concepts.