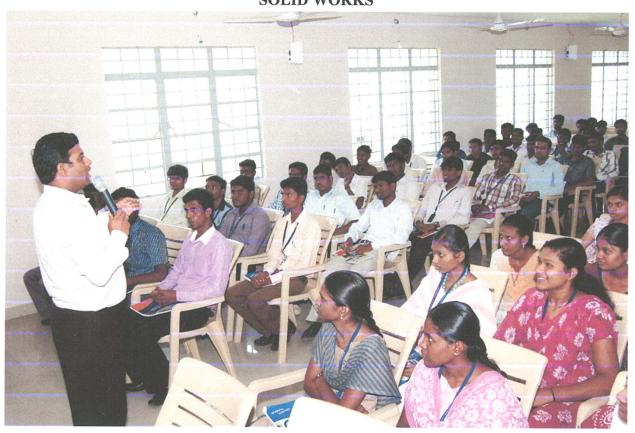

#### **SOLID WORKS**

#### PROGRAM REPORT

The department of Mechanical Engineering Sri Ganesh College of Engineering and Technology hosted a certificate course on "SW11402- Solid Works" Dr.S.Loganathan, HOD, and Department of Mechanical Engineering made the welcoming address at 10AM on the first day of the course.

It looks place over the course of 30 hours on Sunday, from 20/01/2019 to 17/02/2019. The Session to be conducted at our college premises.

Mr.S.Karaiadiselvan, Managing Director, CADD Centre taught about solid works & its applications. This certificate programme adheres to a syllabus that was established as the beginning and of the training part. On 20.01.19, the Course Assessment was completed and questionnaire that included 20 questions concerning the course material. Around 106 second year mechanical Engineering students finished the course satisfactorily. The students were appreciated with the course completion certificate.

The feedback was collected from the participant

At the end of this course, the students were able to develop a pressure vessel model of the project.

Program Coordinator

HOD

Ganesh College of Engineering Attur Main Road, Mettupation SALEM-636 111.