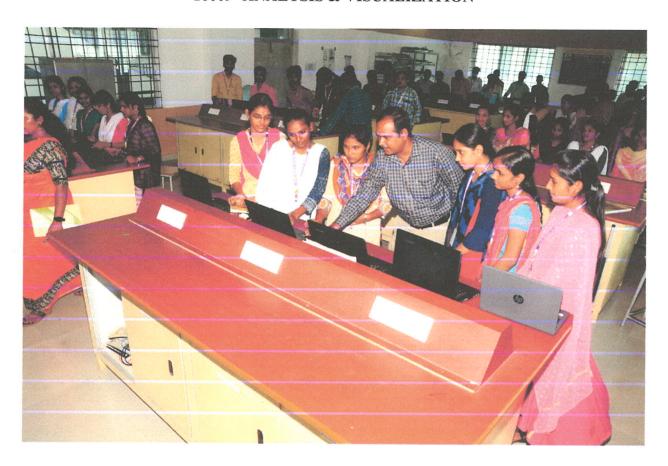

# CERTIFICATE COURSE COLLABORATION WITH WINGS TECHNOCRATS 10009- ANALYSIS & VISUALIZATION PROGRAM REPORT

The Department of Information Technology, Ganesh College of Engineering organized course on "10009- Analysis & Visualization ". The course was inaugurated on 3.09.2021 at 9.30.a.m Mr.S.Manivannan, AP/ECE of delivered the welcome address. The course was conducted during Sundays from 3.09.2021 to 1.10.2022 for the 30 hours.

The Resource Person Mr.S.Ezhumalai, Head of Wings Technocrats, delivered introduction of web and web based networks and some of the diagrams in visualization with hands on training with students.

The course Assessment with 25 multiple choice questions was carried out with around 21 students of IV-ECE students from Electronics and Communication of Engineering successful completed the course. The student was appreciated with the course completion certificate.