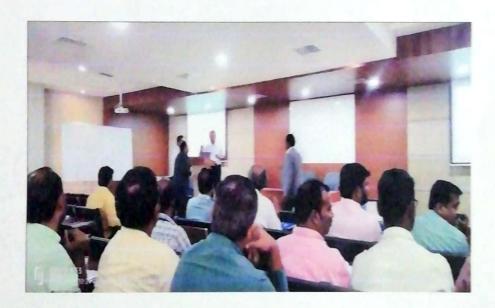

# CERTIFICATE COURSE COLLABORATION WITH WINGS TECHNOCRATS 10009- ANALYSIS & VISUALIZATION PROGRAM REPORT

The Department of Information Technology, Ganesh College of Engineering organized course on "10009- Analysis & Visualization ". The course was inaugurated on 3.09.2021 at 9.30.a.m Mr.S.Manivannan, AP/ECE of delivered the welcome address. The course was conducted during Sundays from 3.09.2021 to 1.10.2022 for the 30 hours.

The Resource Person Mr.S.Ezhumalai, Head of Wings Technocrats, delivered introduction of web and web based networks and some of the diagrams in visualization with hands on training with students.

The course Assessment with 25 multiple choice questions was carried out with around 21 students of IV-ECE students from Electronics and Communication of Engineering successful completed the course. The student was appreciated with the course completion certificate.

The feedback form was collected the particular by. Mr.S.Ganesan AP/ECE delivered the vote of Thanks at the end of the session.

At the end of this course, the students are trained with social Networks concepts.