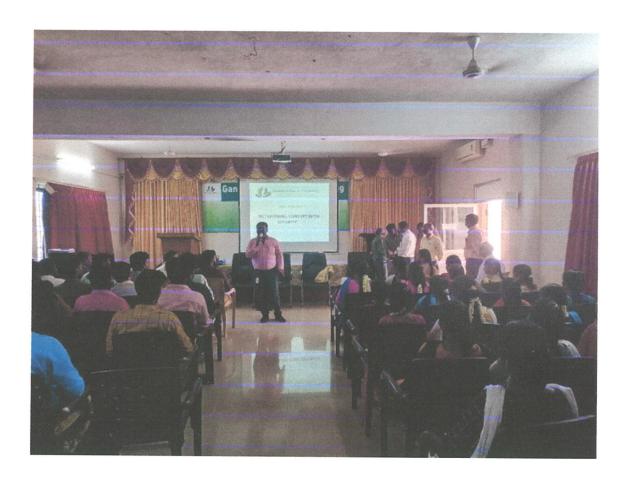

# CERTIFICATE COURSE COLLABORATION WITH WINGS TECHNOCRATS 10009- ANALYSIS & VISUALIZATION PROGRAM REPORT

The Department of Information Technology, Ganesh College of Engineering organized course on "10009- Analysis & Visualization ". The course was inaugurated on 3.09.2021 at 9.30.a.m Mr.S.Manivannan, AP/ECE of delivered the welcome address. The course was conducted during Sundays from 3.09.2021 to 1.10.2022 for the 30 hours.

The Resource Person Mr.S.Ezhumalai, Head of Wings Technocrats, delivered introduction of web and web based networks and some of the diagrams in visualization with hands on training with students.

The course Assessment with 25 multiple choice questions was carried out with around 21 students of IV-ECE students from Electronics and Communication of Engineering successful completed the course. The student was appreciated with the course completion certificate.