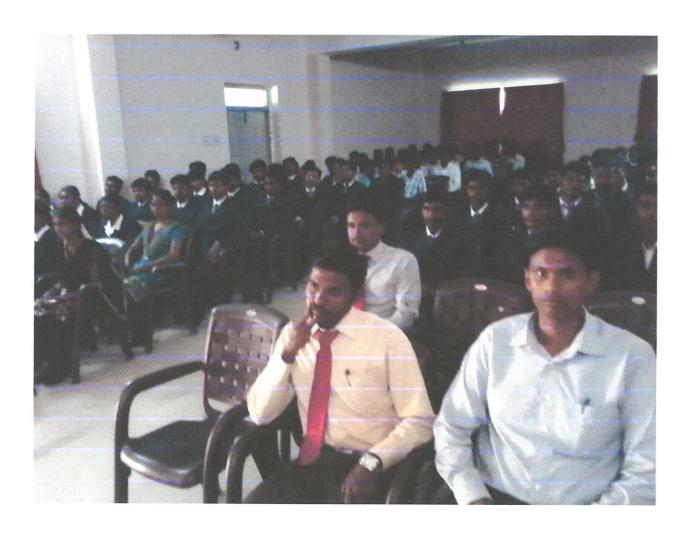

# CERTIFICATE COURSE COLLABORATION WITH WINGS TECHNOCRATS 10009- ANALYSIS & VISUALIZATION PROGRAM REPORT

The Department of Information Technology, Ganesh College of Engineering organized course on "10009- Analysis & Visualization ". The course was inaugurated on 3.09.2021 at 9.30.a.m Mr.S.Manivannan, AP/ECE of delivered the welcome address. The course was conducted during Sundays from 3.09.2021 to 1.10.2022 for the 30 hours.

The Resource Person Mr.S.Ezhumalai, Head of Wings Technocrats, delivered introduction of web and web based networks and some of the diagrams in visualization with hands on training with students.

The course Assessment with 25 multiple choice questions was carried out with around 21 students of IV-ECE students from Electronics and Communication of Engineering successful completed the course. The student was appreciated with the course completion certificate.